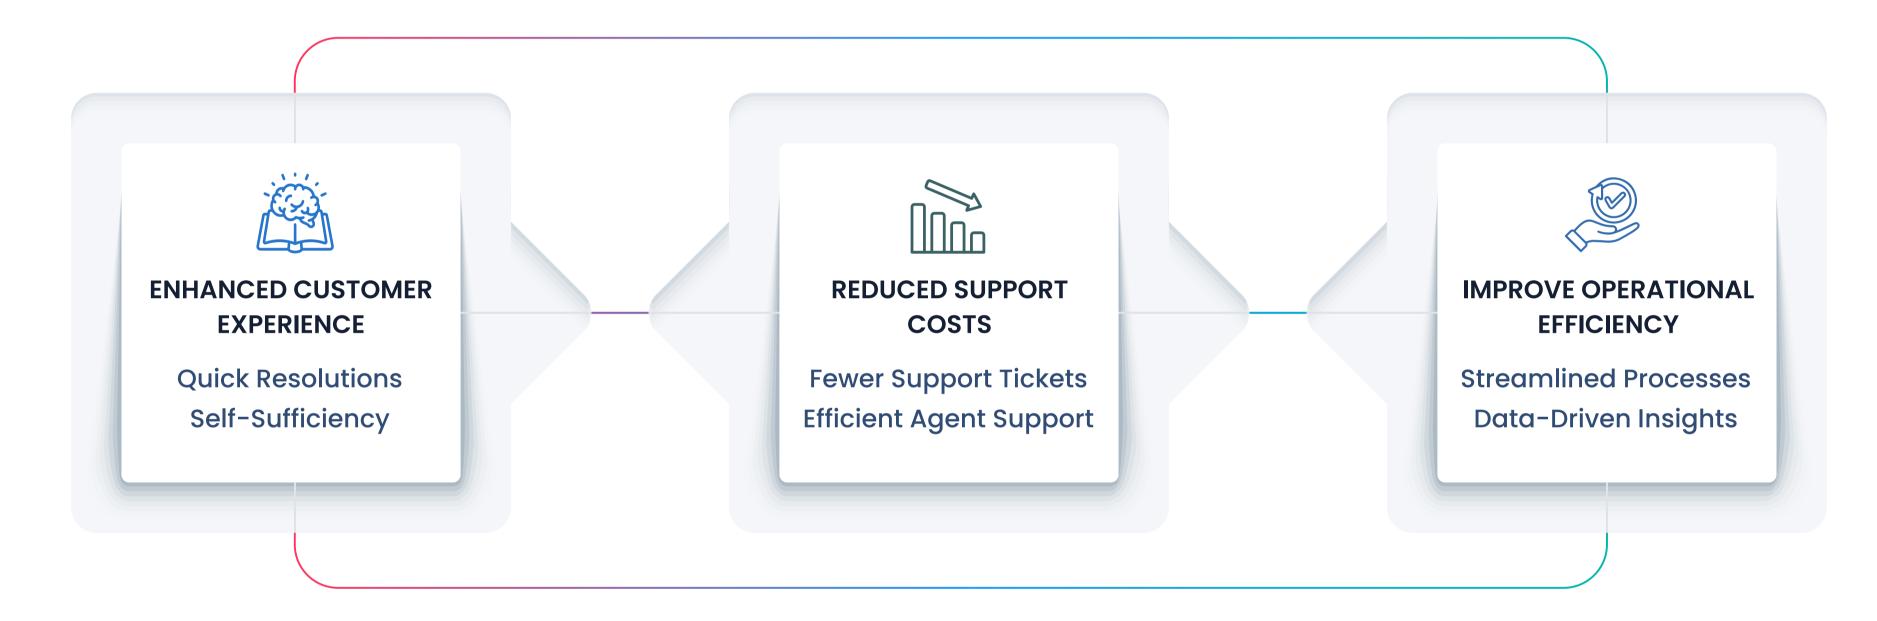

## Sear

# Knowledge Discovery The Heart of Self-Service Success



#### What is Knowledge Discovery?

It's like finding hidden treasure in a pile of old books.

**For example**: You have a huge stack of customer support tickets. Instead of going through each individually, you use a smart tool to sort them into categories, find common issues, and identify solutions. That's what knowledge discovery does!

In short, it helps uncover valuable insights from large amounts of data, turning it into useful knowledge for solving problems and improving decision-making.

### Why is Knowledge Discovery Important for Self-Service?



#### **How Knowbler Ensures Self-Service Success?**