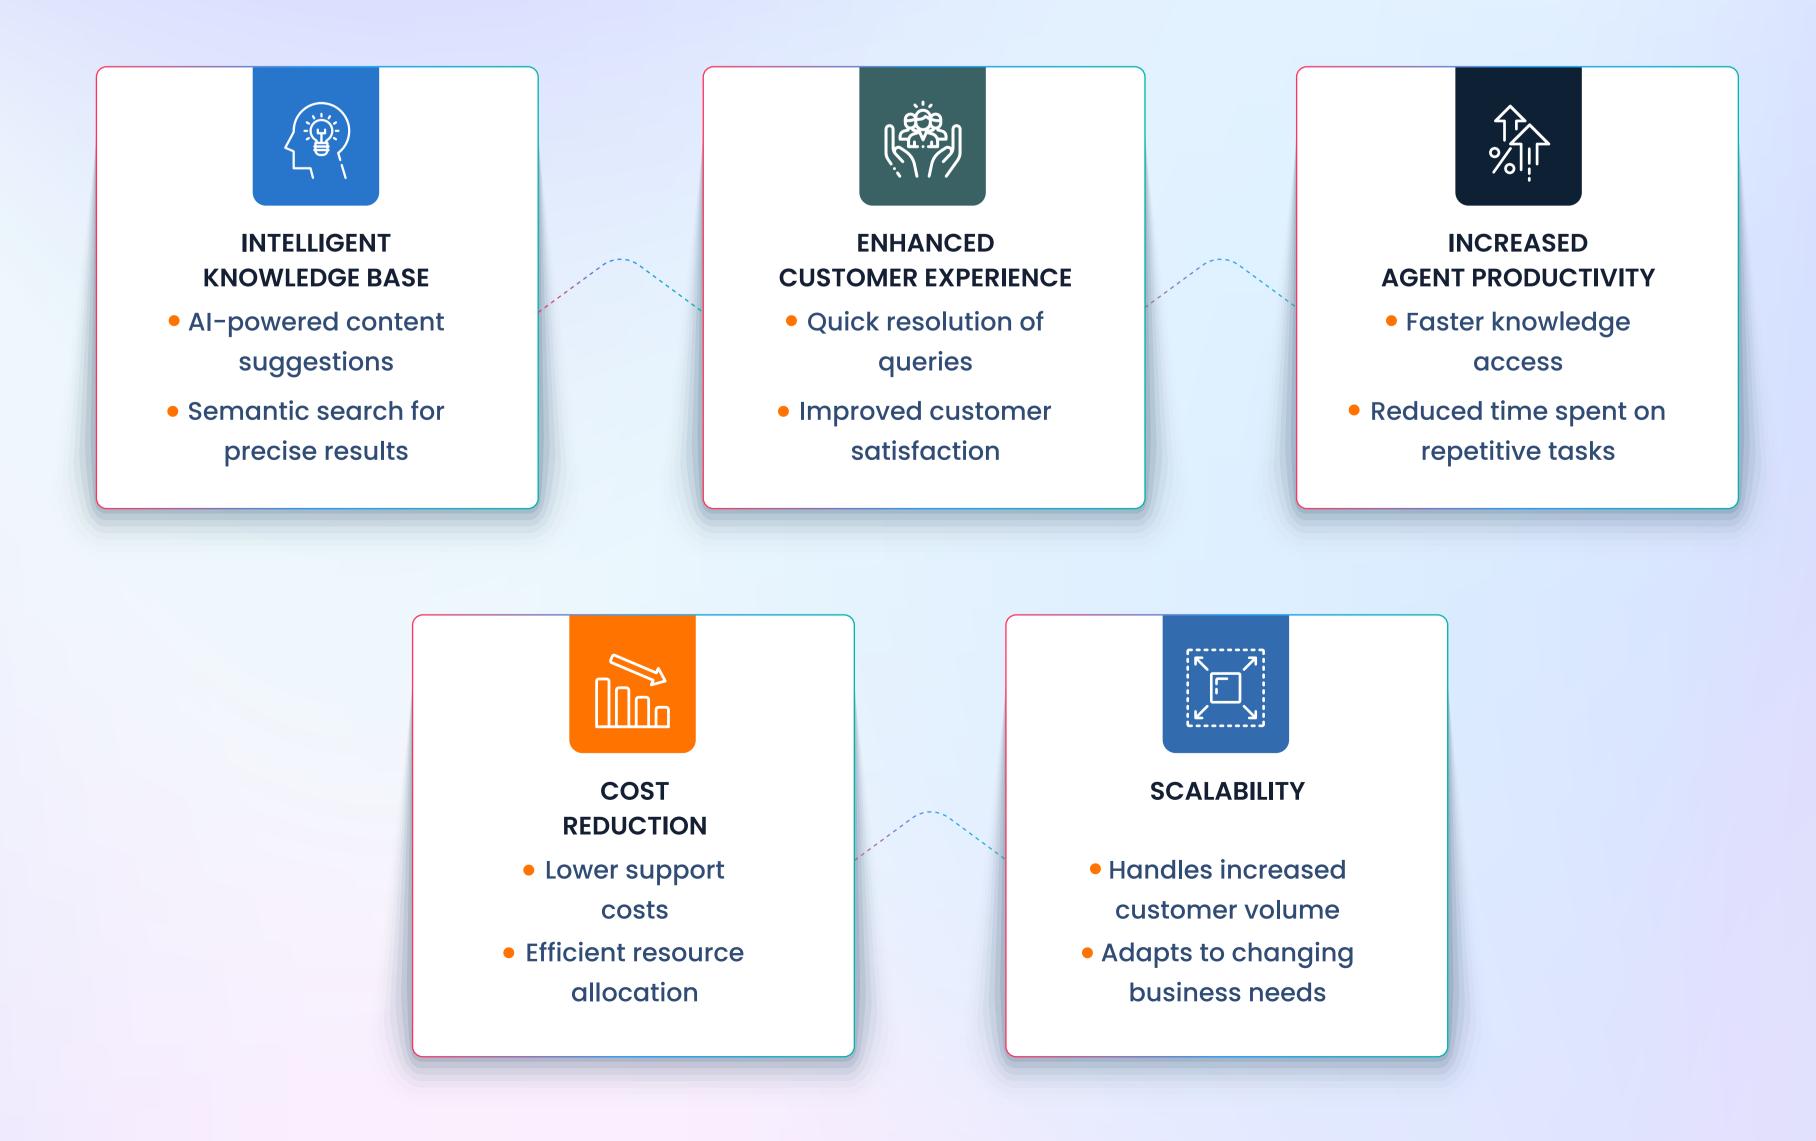

## Sear

# Knowledge Discovery The Heart of Self-Service Success



#### What is Knowledge Discovery?

It's like finding hidden treasure in a pile of old books.

**For example**: You have a huge stack of customer support tickets. Instead of going through each individually, you use a smart tool to sort them into categories, find common issues, and identify solutions. That's what knowledge discovery does!

In short, it helps uncover valuable insights from large amounts of data, turning it into useful knowledge for solving problems and improving decision-making.

### Why is Knowledge Discovery Important for Self-Service?



#### **How Knowbler Ensures Self-Service Success?**