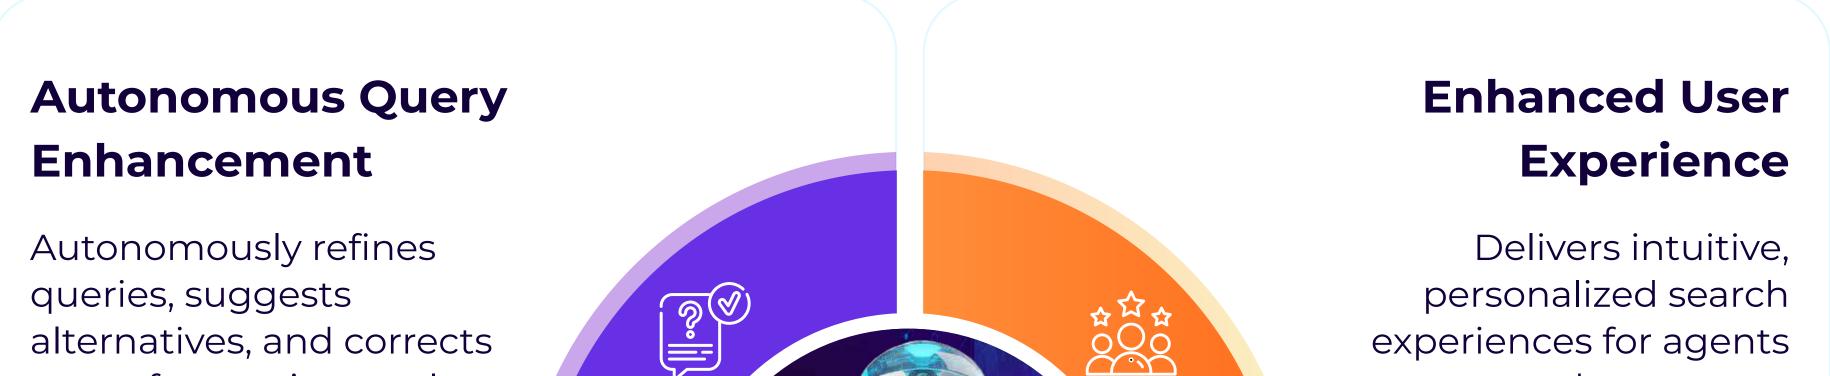

## and customers

#### **Intelligent Search** for Complex Queries

With NLP, it analyzes complex queries, delivering precise, context-aware answers