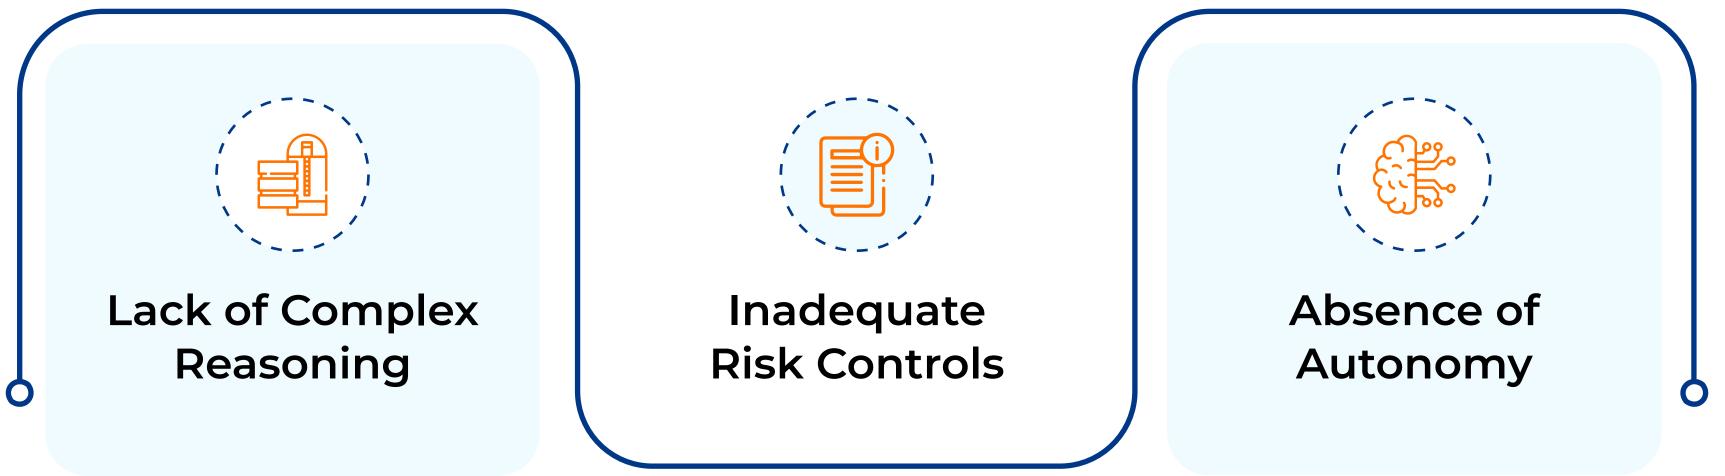

## The Emergence of Agentic Al

From automation to autonomy—the advent of Agentic AI is redefining enterprise search. Here's how.

errors for precise results