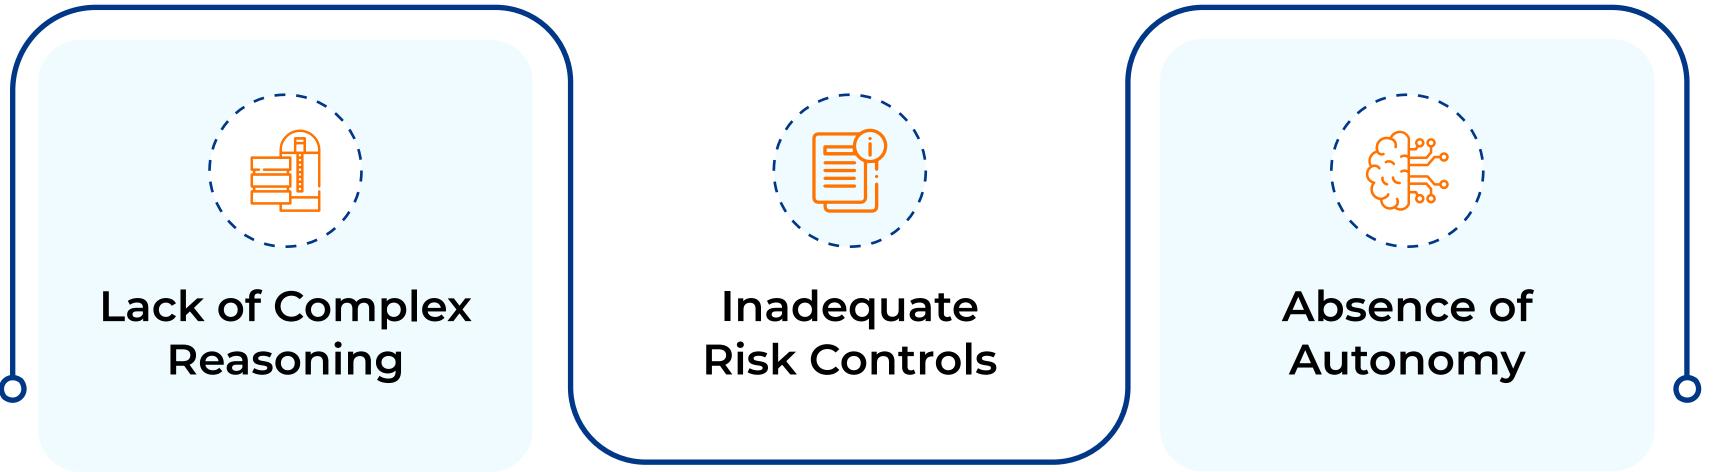

## The Emergence of Agentic Al

From automation to autonomy—the advent of Agentic AI is redefining enterprise search. Here's how.

errors for precise results